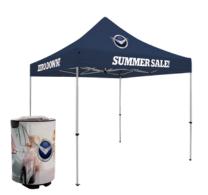

#### 10' TENTS & OUTDOOR EVENT COOLER

Tents elevate your message above the crowd with crisp, taut canopies that are visible from a distance. Artwork is dye sublimated, UV-printed or imprinted on the canopy in bold, vibrant colors. The Outdoor Event Cooler lets you keep beverages cool while promoting your brand or event.