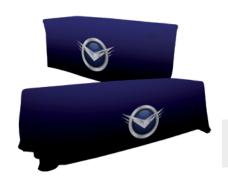

# **CONVERTIBLE TABLE THROWS**

Table throws are perfect for promotional events. The Convertible table throw fits both 6' and 8' tables. It's constructed of polyester poplin, so it's machine-washable and wrinkle-resistant.