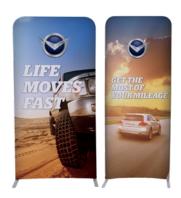

#### **EUROFIT WALL DISPLAYS**

EuroFit displays are a stylish way to promote your brand. Sizes range between 2' and 30' wide, and 54" and 90" tall. A lightweight aluminum frame with push-button connectors makes setup and teardown easy. A double-sided, full-color, fabric graphic cover fits snugly around the frame like a pillowcase. The 100% recycled media is made with fibers recycled from plastic bottles.