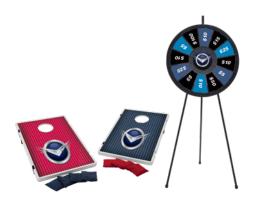

# **BAG TOSS & SPIN 'N WIN PRIZE WHEEL**

Draw a crowd with games and prize giveaways. The Spin 'N Win Prize Wheel and Bag Toss provide entertainment for your guests, and they can be customized with your logo or artwork. These games are a big hit at festivals and sales events!