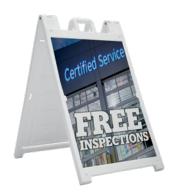

# SIGNICADE DELUXE A-FRAMES

The Signicade Deluxe is perfect for outdoor use. Its durable plastic frame stands up to weather without rust or maintenance. When it's not in use, simply fold it flat; it takes up very little space in storage. Signboards slide in and out with ease, and an imprinted chalkboard insert is also available.