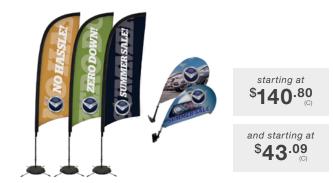

## **SAIL SIGNS & MINI SAIL SIGNS**

Sail signs are designed to move in the wind, making them truly hard to miss. They are available in multiple shapes and sizes. Mini sail signs are smaller and can be used in myriad creative ways, from vehicle magnets (when vehicle is not in motion), window clip, suction cup to a standard clip base.